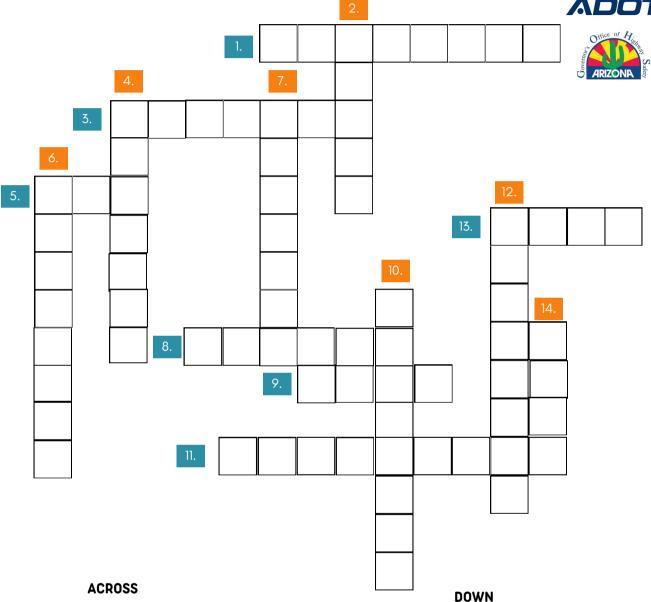

## SAFETY FIRST!

- 1. A safety device worn in cars
- 3. A vehicle with two wheels
- 5. A vehicle used to take kids to school
- 8. Wear this when riding a bike.
- **9.** what you must do before you cross the street.
- 11. What do you walk across at an intersection?
- 13. What does a red light at a crosswalk mean?

- 2. Paying attention to surroundings
- **4.** A place where buses stop to pick up or drop off people.
- 6. A lane marked for bike use
- 7. Be \_ when crossing the street.
- 10. A sign that tells cars to stop
- 12. A path next to the road for people to walk on.
- **14.** What does the person lit up at the crosswalk mean?

- 1. A safety device worn in cars
- 3. A vehicle with two wheels
- **5**. A vehicle used to take kids to school
- 8. Wear this when riding a bike.
- **9.** what you must do before you cross the street.
- 11. What do you walk across at an intersection?
- **13.** What does a red light at a crosswalk mean?

- 2. Paying attention to surroundings
- 4. A place where buses stop to pick up or drop off people.
- 6. A lane marked for bike use
- 7. Be \_ when crossing the street.
- **10.** A sign that tells cars to stop
- 12. A path next to the road for people to walk
- 14. What does the person lit up at the crosswalk mean?